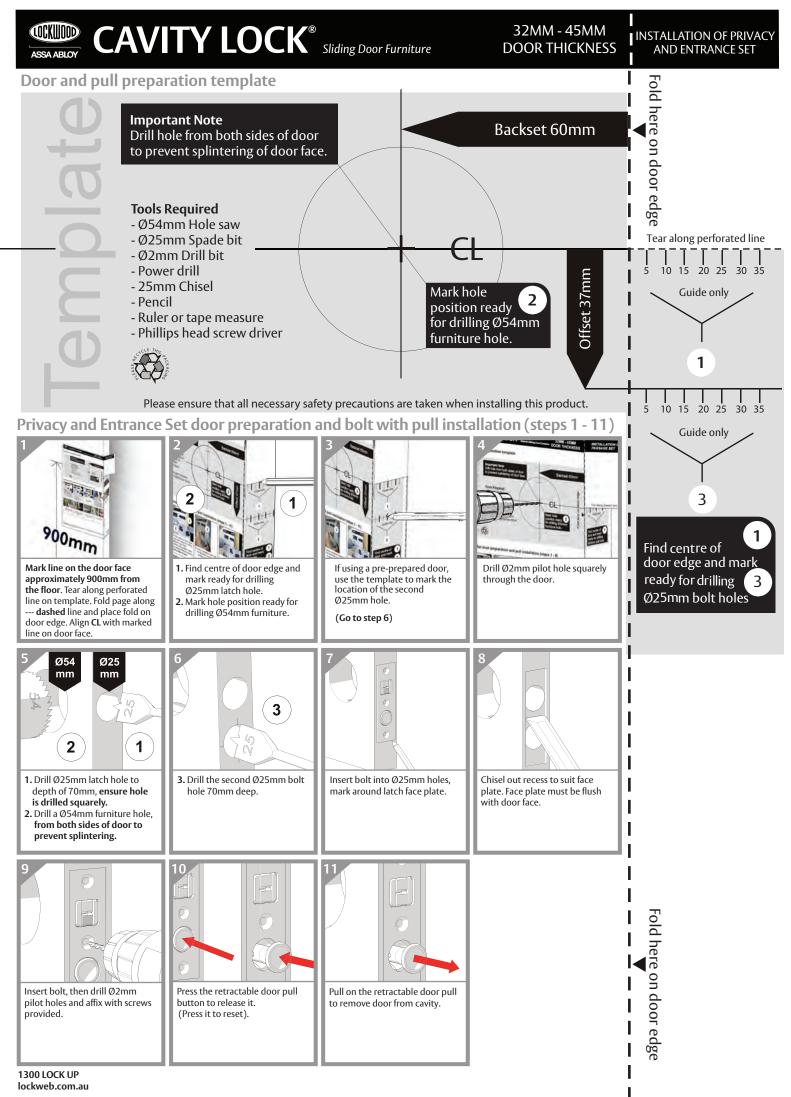

ASSA ABLOY is the global leader in door opening solutions, dedicated to satisfying end-user needs for security, safety and convenience



## Please Note:

This document is provided as a dimensional reference and should not be printed as a drilling template unless it can be correctly scaled to 100% by your printer.

ASSA ABLOY Australia Pty Limited 235 Huntingdale Road, Oakleigh Victoria, 3166 Australia

info.au@assaabloy.com assaabloy.com.au ASSA ABLOY New Zealand Ltd. 6 Armstrong Road Albany, North Shore City, 0632 New Zealand

info.nz@assaabloy.com assaabloy.co.nz



ASSA ABLOY Australia Pty Limited, 235 Huntingdale Rd, Oakleigh, VIC 3166 ABN 90 086 451 907 © 2010

## ASSA ABLOY



lockweb.com.au